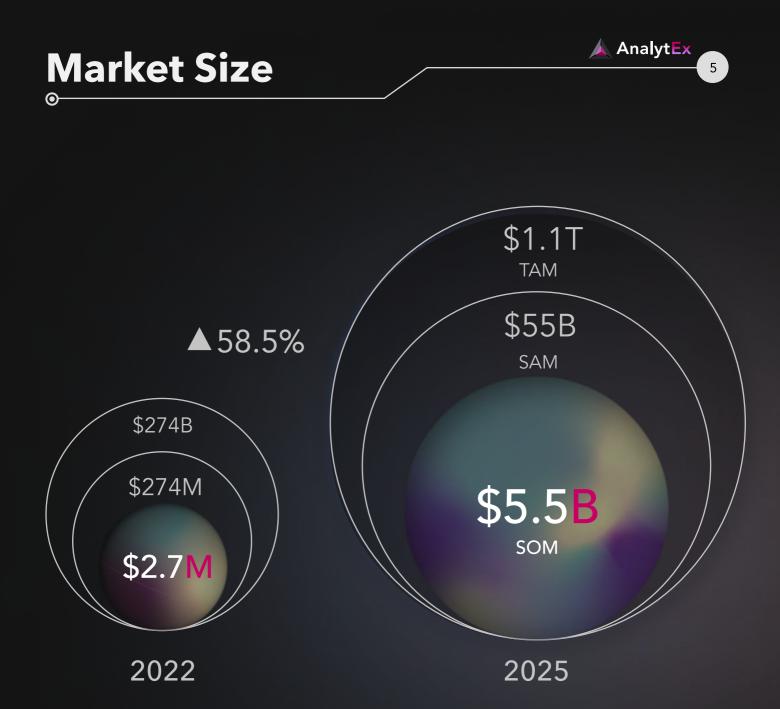

### Workflow

AnalytEx combines data from Ethereum (EVM) compatible blockchains in real time, cleanses data, runs through the analytical engine, aggregates, and finally stores it in an easy-to-access manner. Through the BI suite and the Smart alerting system, you can then receive remarkable in-time data insights, helping you make the right decisions.

We use High Availability nodes across the world on multiple chains: Binance Smart Chain, Ethereum, Polygon, Avalanche, Gnosis, Fantom, and more to be added.

6

AnalytEx

#### Single Source Of Truth

At the core of the AnalytEx platform are the invaluable sources of truth. Data sources stored in our cloud data warehouse contain both real-time and historical data going back as far as the first block in the blockchain. With AnalytEx, users will be able to access not only raw data, but also clean and reliable aggregated data that's been carefully processed by the smart contract detector and analytical engine.